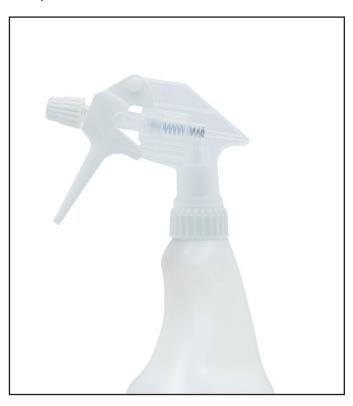

# T9 Trigger Sprayer - 28mm Screw Cap - White

# Product Information Specifications Output: 1ml Colours: white/natural, red/natural, blue/natural, green/natural and yellow/natural – other colours are available upon request Screw Cap: 28mm Dip Tube: 260mm Part Number: T9-28-410-WNSC-260

### Materials

| Body, valve case, cap, trigger, nozzle: <b>Polypropylene</b> |
|--------------------------------------------------------------|
| Piston, dip tube, filter, spinner: <b>Polyethylene</b>       |
| Springs, ball valve:<br>Stainless Steel                      |
| Gasket: <b>PEL</b>                                           |