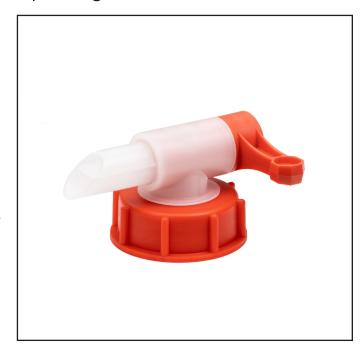

# F3-51L - 51mm Self Venting Tap Cap Large

#### Specifications

| Thread:    | DIN 51 for 5-30 litre containers                                            |
|------------|-----------------------------------------------------------------------------|
| Colours:   | Housing – Natural in colour<br>Lever – Red in colour<br>Cap – Red in colour |
| Pack Qty:  | 250                                                                         |
| Flow Rate: | 5 litres per minute                                                         |

#### **Features**

- Vented system giving fast, clean dispensing without 'glugging'
- Smooth moving lever for easy use

- Chamfered outlet spout for clean dispensing **no drips**
- Large outlet spout fits into 28mm bottle necks and allows easy dosing with a high flow rate of more than 5 litres per minute