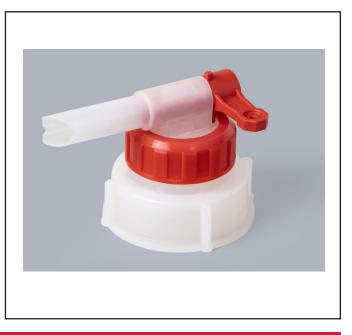

## F3-51N - For DIN 51 Self Venting Tap Cap Large

## Specifications

| Thread:                                                                                 | DIN 51 for 5-30 litre containers                                                |
|-----------------------------------------------------------------------------------------|---------------------------------------------------------------------------------|
| Colours:                                                                                | Housing – Natural in colour<br>Lever – Red in colour<br>Bungs – White in colour |
| Pack Qty:                                                                               | 250                                                                             |
| Materials                                                                               | Uses                                                                            |
| Housing, cover cap & adapter:<br><b>Polyethylene (PE)</b>                               | Liquid foods<br>Hygiene and care products                                       |
| Lever, screw cap:<br>Polypropylene (PP)<br>EPE – Sealing ring:<br>LD-PE foam (Alveocel) | Cleaners                                                                        |
|                                                                                         | Agrochemicals                                                                   |
|                                                                                         | Lubricants, engine & gear oil                                                   |
|                                                                                         | Industrial chemicals                                                            |

## Features

- Vented system giving fast, clean dispensing without 'glugging'
- Smooth moving lever for easy use

- Chamfered outlet spout for clean dispensing no drips
- 13mm outside diameter of Narrow outlet spout