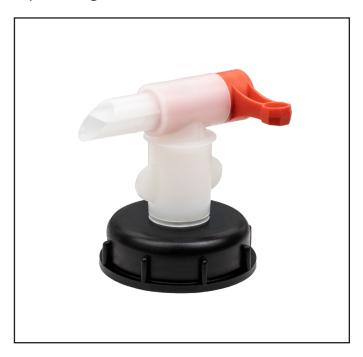

## F3-71L - 71mm Self Venting Tap Cap Large

## **Features**

- Vented system giving fast, clean dispensing without 'glugging'
- Smooth moving lever for easy use

- Chamfered outlet spout for clean dispensing **no drips**
- Large outlet spout fits into 28mm bottle necks and allows easy dosing with a high flow rate of more than 5 litres per minute