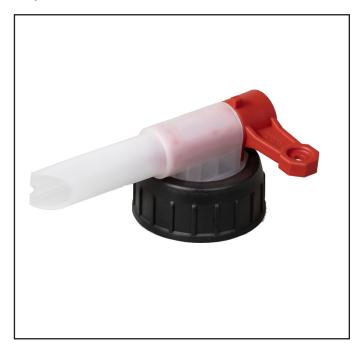

# F3-38N - 38mm Self Venting Tap Cap Black

### Specifications

| Thread:    | DIN 38mm                                                                      |
|------------|-------------------------------------------------------------------------------|
| Colours:   | Housing – Natural in colour<br>Lever – Red in colour<br>Cap – Black in colour |
| Pack Qty:  | 750                                                                           |
| Flow Rate: | 1.5 litres per minute                                                         |

### Features

- Vented system giving fast, clean dispensing without 'glugging'
- Smooth moving lever for ease of use

- Chamfered outlet spout for clean dispensing no drips
- Large outlet spout fits into 28mm bottle necks and allows easy dosing with a high flow rate of more than 1.5 litres per minute.