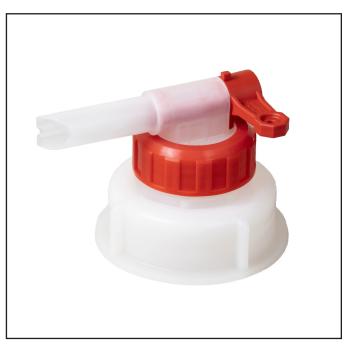

## F3-61 - 61mm Self Venting Tap Cap

## Specifications

| Thread:                                      | DIN 61 for 15-60 litre containers                                               |
|----------------------------------------------|---------------------------------------------------------------------------------|
| Colours:                                     | Housing – Natural in colour<br>Lever – Red in colour<br>Cap – Natural in colour |
| Pack Qty:                                    | 250                                                                             |
| Flow Rate:                                   | 1.5 litres per minute                                                           |
| Materials                                    | Uses                                                                            |
| Housing, cover cap & adapter:                | Liquid foods                                                                    |
| Polyethylene (PE)                            | Hygiene and care products                                                       |
| Lever, screw cap:<br>Polypropylene (PP)      | Cleaners                                                                        |
|                                              | Agrochemicals                                                                   |
| EPE – Sealing ring:<br>LD-PE foam (Alveocel) | Lubricants, engine & gear oil                                                   |
|                                              | Industrial chemicals                                                            |

## Features

- Vented system giving fast, clean dispensing without 'glugging'
- Smooth moving lever for easy use

- Chamfered outlet spout for clean dispensing **no drips**
- Large outlet spout fits into 28mm bottle necks and allows easy dosing with a high flow rate of more than 1.5 litres per minute