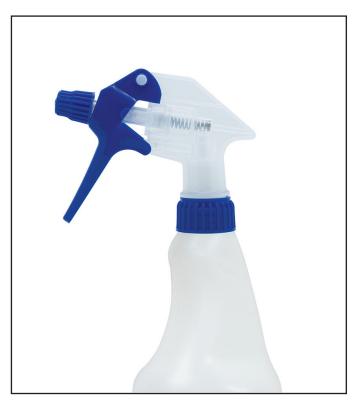

# T9 Trigger Sprayer - 28mm Screw Cap - Blue

# Product Information Specifications Output: 1ml Colours: white/natural, red/natural, blue/natural, green/natural and yellow/natural – other colours are available upon request Screw Cap: 28mm Dip Tube: 260mm Part Number: T9-28-410-BNSC-260

## Materials

| Body, valve case, cap, trigger, nozzle: <b>Polypropylene</b> |
|--------------------------------------------------------------|
| Piston, dip tube, filter, spinner: <b>Polyethylene</b>       |
| Springs, ball valve:<br>Stainless Steel                      |
| Gasket: <b>PEL</b>                                           |

### **Features**

- A robust sprayer at an affordable price
- A heavy duty sprayer, which is re-usable and economical
- A protected reventing system which avoids damage under the trigger
- A choice of **five colours**, allowing you to colour-code your products and make them easier to use.
- A natural body, with a modern "technical" look
- A fully adjustable nozzle
- A dip tube filter, which stops any particles blocking the internal parts of the sprayer