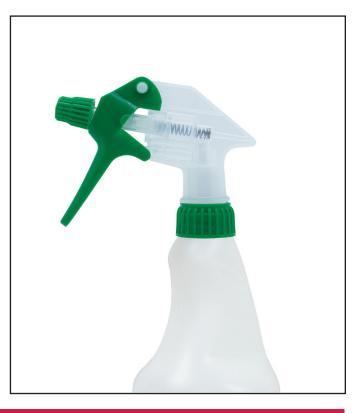

# T9 Trigger Sprayer - 28mm Screw Cap - Green

# Product Information Specifications Output: 1ml Colours: white/natural, red/natural, blue/natural, green/natural and yellow/natural – other colours are available upon request Screw Cap: 28mm Dip Tube: 260mm Part Number: T9-28-410-GNSC-260

### Materials

| Body, valve case, cap, trigger, nozzle: <b>Polypropylene</b> |
|--------------------------------------------------------------|
| Piston, dip tube, filter, spinner: <b>Polyethylene</b>       |
| Springs, ball valve:<br>Stainless Steel                      |
| Gasket: <b>PEL</b>                                           |

## **Features**

- A robust sprayer at an **affordable** price
- A heavy duty sprayer, which is re-usable and economical
- A protected reventing system which avoids damage under the trigger
- A choice of **five colours**, allowing you to colour-code your products and make them easier to use.
- A natural body, with a modern "technical" look
- A fully adjustable nozzle
- A dip tube filter, which stops any particles blocking the internal parts of the sprayer