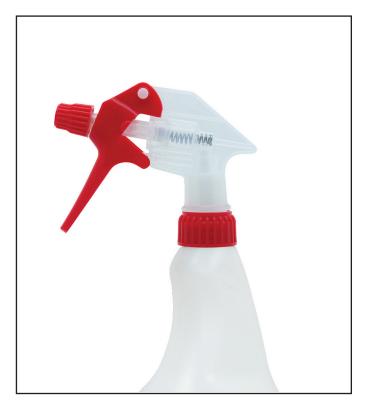

### T9 Trigger Sprayer - 28mm Screw Cap - Red

# Product Information Specifications Output: 1ml Colours: white/natural, red/natural, blue/natural, green/natural and yellow/natural – other colours are available upon request Screw Cap: 28mm Dip Tube: 260mm Part Number: T9-28-410-RNSC-260

### Body, valve case, cap, trigger, nozzle: Polypropylene Piston, dip tube, filter, spinner: Polyethylene Springs, ball valve: Stainless Steel

### **Features**

Gasket: PEL

Materials

- A robust sprayer at an **affordable** price
- A heavy duty sprayer, which is re-usable and economical
- A protected reventing system which avoids damage under the trigger
- A choice of **five colours**, allowing you to colour-code your products and make them easier to use.
- A natural body, with a modern "technical" look
- A fully adjustable nozzle
- A dip tube filter, which stops any particles blocking the internal parts of the sprayer