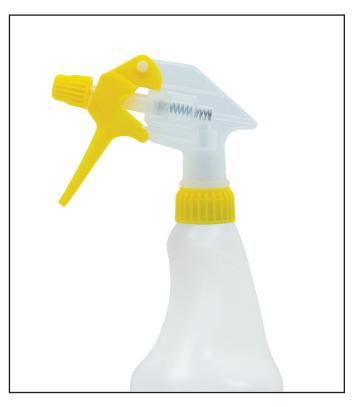

# T9 Trigger Sprayer - 28mm Screw Cap - Yellow

# Product Information Specifications Output: 1ml Colours: white/natural, red/natural, blue/natural, green/natural and yellow/natural – other colours are available upon request Screw Cap: 28mm Dip Tube: 260mm Part Number: T9-28-410-YNSC-260

## Materials

| Body, valve case, cap, trigger, nozzle: <b>Polypropylene</b> |
|--------------------------------------------------------------|
| Piston, dip tube, filter, spinner: <b>Polyethylene</b>       |
| Springs, ball valve:<br>Stainless Steel                      |
| Gasket: <b>PEL</b>                                           |

### **Features**

- A robust sprayer at an **affordable** price
- A heavy duty sprayer, which is re-usable and economical
- A protected reventing system which avoids damage under the trigger
- A choice of **five colours**, allowing you to colour-code your products and make them easier to use.
- A natural body, with a modern "technical" look
- A fully adjustable nozzle
- A dip tube filter, which stops any particles blocking the internal parts of the sprayer